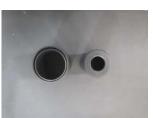

#### **Installation= Step 3:**

Insert the cylinder into the cover can through the bottom.

FULL FILENAME:

X:\INSTRUCTIONS & INFORMATION - HIGHMARK\EMME BASE & CYLINDER INSTALLATION INSTRUCTIONS.

DATE:

REVISED: