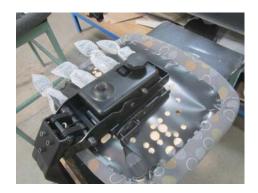

### **EMME Base & Cylinder** Installation

PAGE 1 OF 1

CHAIR: **EMME** 

MODELS: 4105,4106,4107,4110,4114,4116 **REVISED** 



#### Installation= Step 1:

Flip chair over on table/desk.







#### **Installation= Step 2:**

Stack the cover can from biggest to smallest.



#### **Installation= Step 3:**

Insert the cylinder into the cover can through the bottom.

FULL FILENAME:

X:\INSTRUCTIONS & INFORMATION - HIGHMARK\EMME BASE & CYLINDER INSTALLATION INSTRUCTIONS.

DATE:

REVISED:

Mario Osorio

03/13/19

## **OFS**



# EMME Base & Cylinder Installation

PAGE 1 OF 1

CHAIR: EMME

MODELS: 4105,4106,4107,4110,4114,4116

REVISED



#### **Installation= Step 4:**

Place the cylinder with the cover can on the mechanism as shown.





**Installation= Step 5:** 

Lastly add the base & apply a small amount of force pushing downwards to make sure both the cylinder & base are engaged properly.

FULL FILENAME:

BY:

DAT