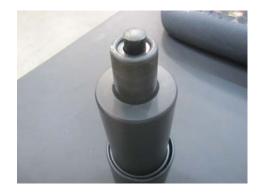

#### **Installation= Step 2:**

Stack the cover can from biggest to smallest.

#### **Installation= Step 3:**

Insert the cylinder into the cover can through the bottom.

FULL FILENAME:

X:\INSTRUCTIONS & INFORMATION - HIGHMARK\EMME BASE & CYLINDER INSTALLATION INSTRUCTIONS.

DATE:

REVISED: