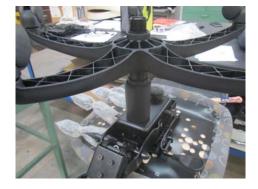

#### **Installation= Step 4:**

Place the cylinder with the cover can on the mechanism as shown.

**Installation= Step 5:** 

Lastly add the base & apply a small amount of force pushing downwards to make sure both the cylinder & base are engaged properly.