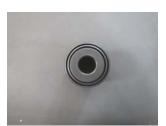

#### **Installation= Step 4:**

Place the cylinder with the cover can on the mechanism as shown.

**Installation= Step 5:** 

Lastly add the base & apply a small amount of force pushing downwards to make sure both the cylinder & base are engaged properly.