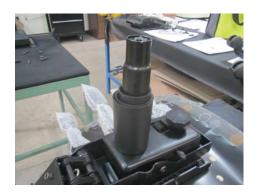

#### **Installation= Step 4:**

Place the cylinder with the cover can on the mechanism as shown.

**Installation= Step 5:** 

Lastly add the base & apply a small amount of force pushing downwards to make sure both the cylinder & base are engaged properly.