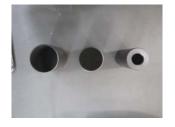

### **EMME Base & Cylinder** Installation

PAGE 1 OF 1

CHAIR: **EMME** 

MODELS: 4105,4106,4107,4110,4114,4116 **REVISED** 



#### Installation= Step 1:

Flip chair over on table/desk.







#### **Installation= Step 2:**

Stack the cover can from biggest to smallest.



#### **Installation= Step 3:**

Insert the cylinder into the cover can through the bottom.

FULL FILENAME:

X:\INSTRUCTIONS & INFORMATION - HIGHMARK\EMME BASE & CYLINDER INSTALLATION INSTRUCTIONS.

DATE:

REVISED:

Mario Osorio

03/13/19

## **OFS**



# EMME Base & Cylinder Installation

PAGE 1 OF 1

CHAIR: EMME

MODELS: 4105,4106,4107,4110,4114,4116

REVISED



#### **Installation= Step 4:**

Place the cylinder with the cover can on the mechanism as shown.





**Installation= Step 5:** 

Lastly add the base & apply a small amount of force pushing downwards to make sure both the cylinder & base are engaged properly.

FULL FILENAME:

BY:

DATE:

REVISED:

Mario Osorio

03/13/19