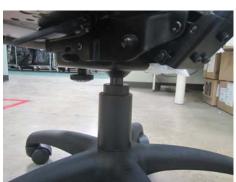

#### **Installation= Step 4:**

Place the cylinder with the cover can on the mechanism as shown.

**Installation= Step 5:** 

Lastly add the base & apply a small amount of force pushing downwards to make sure both the cylinder & base are engaged properly.